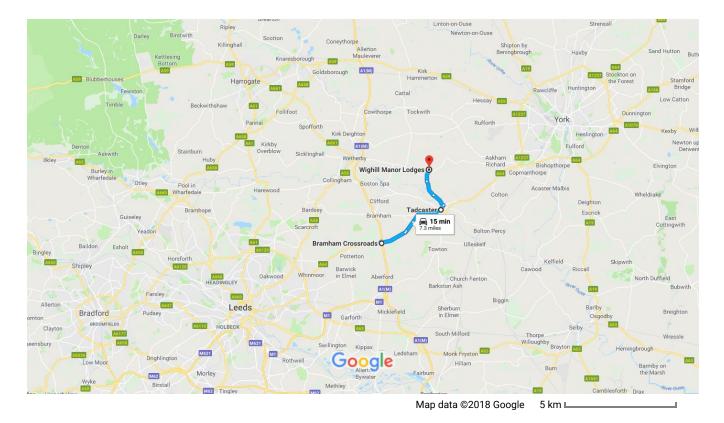

## Google Maps Bramham Crossroads, Tadcaster LS24 9NN Drive 7.3 miles, 15 min to Wighill Manor Lodges

Wighill Manor Lodges - LS24 8BT

## Bramham Crossroads

Tadcaster LS24 9NN

| 1  | 1. | Head west on Bramham Crossroads towards Main St |                  |
|----|----|-------------------------------------------------|------------------|
| Q  | 2. | Exit the roundabout onto A64                    | 0.2 mi           |
| ٦  | 3. | Take the A659 exit towards Tadcaster            | 1.5 mi           |
| 1  | 4. | Continue onto A659                              | 446 ft           |
| 1  | 5. | Continue onto A659                              | 0.7 mi<br>1.9 mi |
| L, | 6. | Turn right onto New St                          | 1.9 mi           |
|    |    |                                                 | 157 11           |

## Tadcaster

| 1  | 7.  | Head north-west on New St towards High St/A659                                    | 157 ft  |
|----|-----|-----------------------------------------------------------------------------------|---------|
| L, | 8.  | Turn right onto Bridge St/A659                                                    | 137 11  |
|    |     | 1 Continue to follow A659                                                         | 0.3 mi  |
| 1  | 9.  | Turn left onto Wighill Ln                                                         | 0.9 mi  |
| 1  | 10. | Continue onto Wighill Ln                                                          | 0.9 111 |
| 1  | 11. | Continue onto Church Ln                                                           | 0.9 mi  |
| 4  | 12. | Turn left onto The Avenue                                                         | 0.7 mi  |
|    |     | A Partial restricted-usage road                                                   |         |
| ٦  | 13. | 0                                                                                 |         |
|    |     | <ul><li>A Restricted-usage road</li><li>Destination will be on the left</li></ul> | 92 ft   |
|    |     |                                                                                   |         |

## Wighill Manor Lodges

Manor House Farm LS24 8BT

These directions are for planning purposes only. You may find that construction projects, traffic, weather, or other events may cause conditions to differ from the map results, and you should plan your route accordingly. You must obey all signs or notices regarding your route.